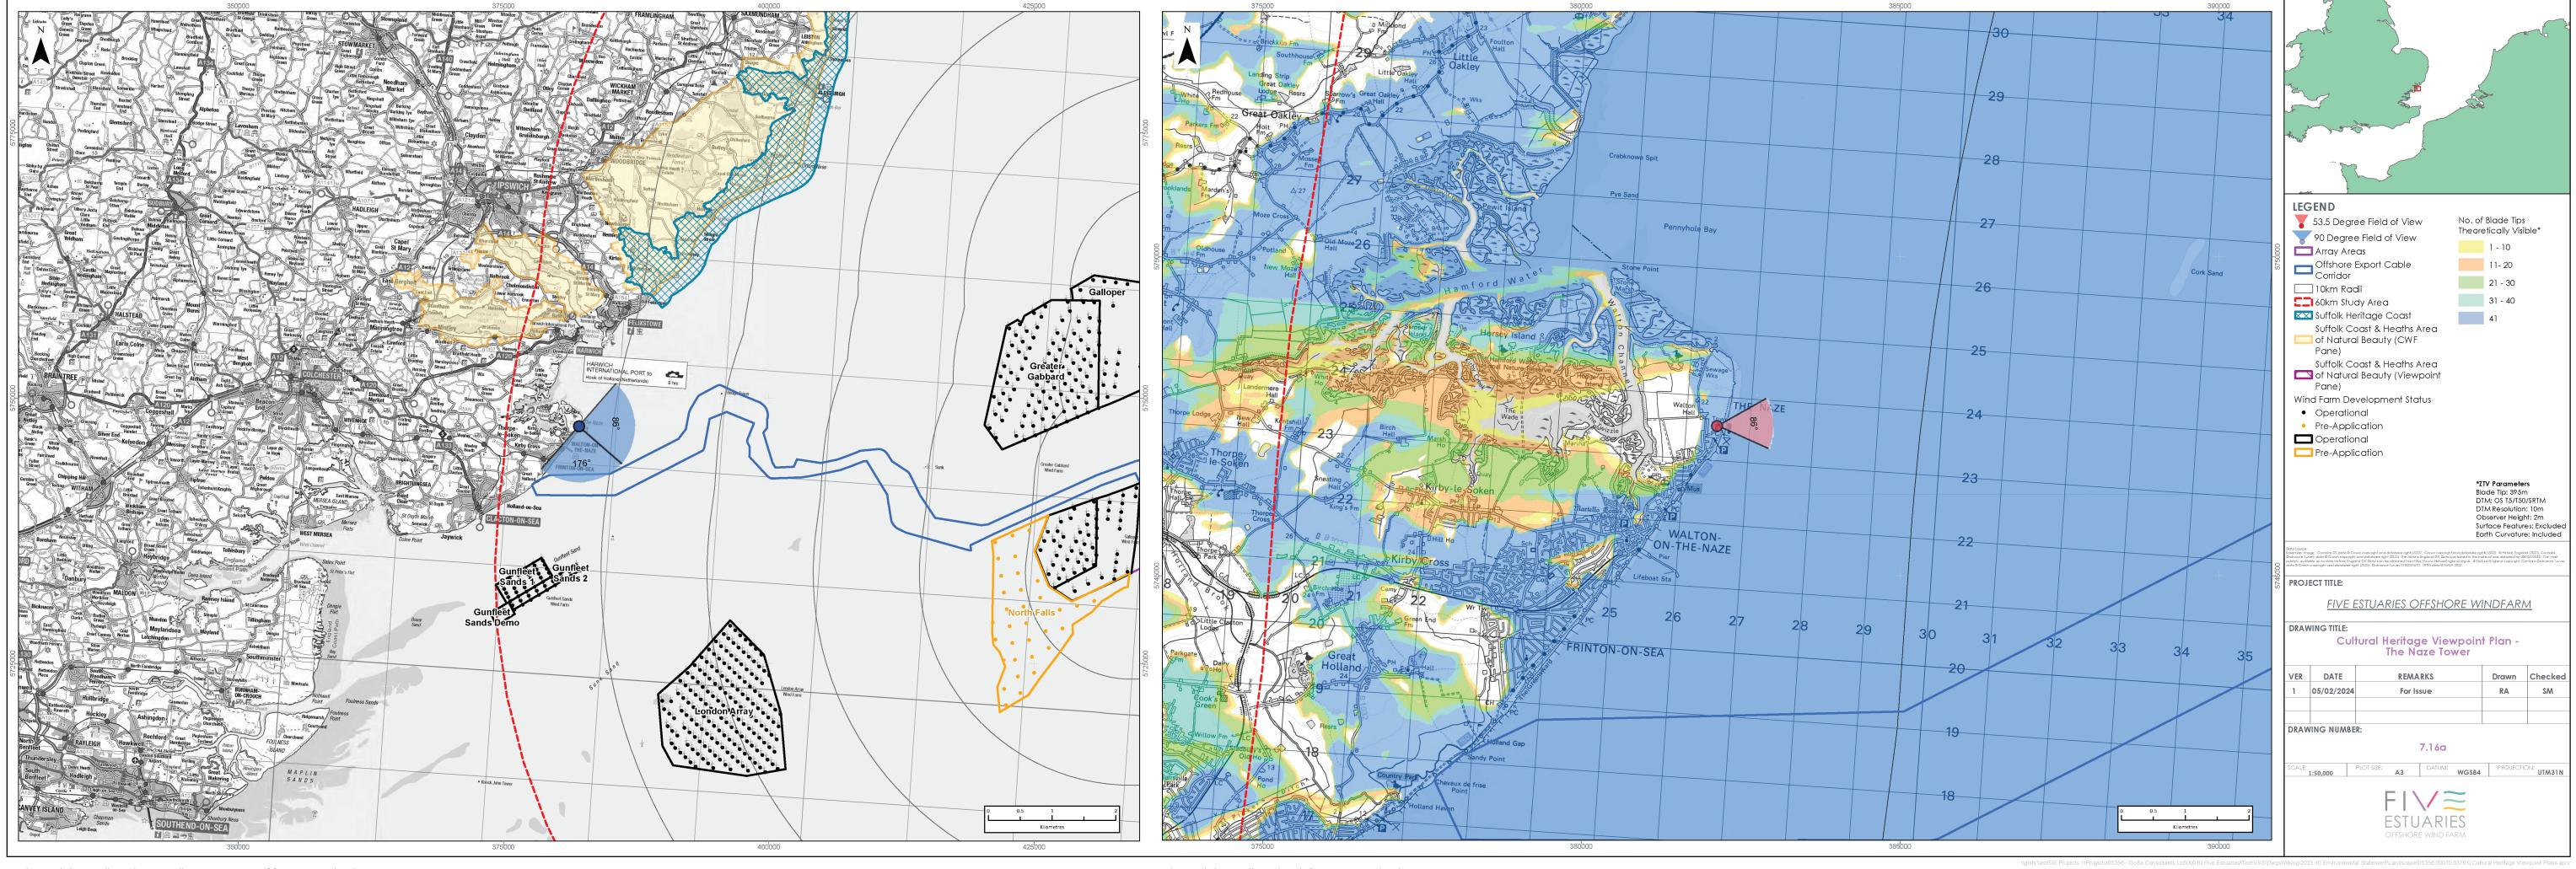

Nearest turbine: 39.8 km

VE Array Area: 50.3 km

Correct printed image size: 820 x 260 mm

Proposed Development (54.3km)

Galloper (49km)

Greater Gabbard (38.7km) East Anglia One North (88.9km) East Anglia Two (64.2km) North Falls (40.7km) 

**OS reference**: 626486 E 223539 N

Wireline drawing

Eye level: 50.3 mAOD

Direction of view: 86°

Nearest turbine: 54.3 km

VE Array Area: 50.3 km

Horizontal field of view: 90° (cylindrical projection)
Principal distance: 522 mm
Paper size: 841 x 297 mm (half A1)
Correct printed image size: 820 x 130 mm

Figure 7.16b

Cultural Heritage Viewpoint 2: The Naze Tower

Gunfleet Sands Demo (18.7km)
Gunfleet Sands 1 (13.1km) Gunfleet Sands 2 (13.2km) Kentish Flats (45.4km) Wireline drawing **OS reference:** 626486 E 223539 N **Horizontal field of view:** 90° (cylindrical projection) Figure 7.16c Eye level: Principal distance: 50.3 mAOD 522 mm