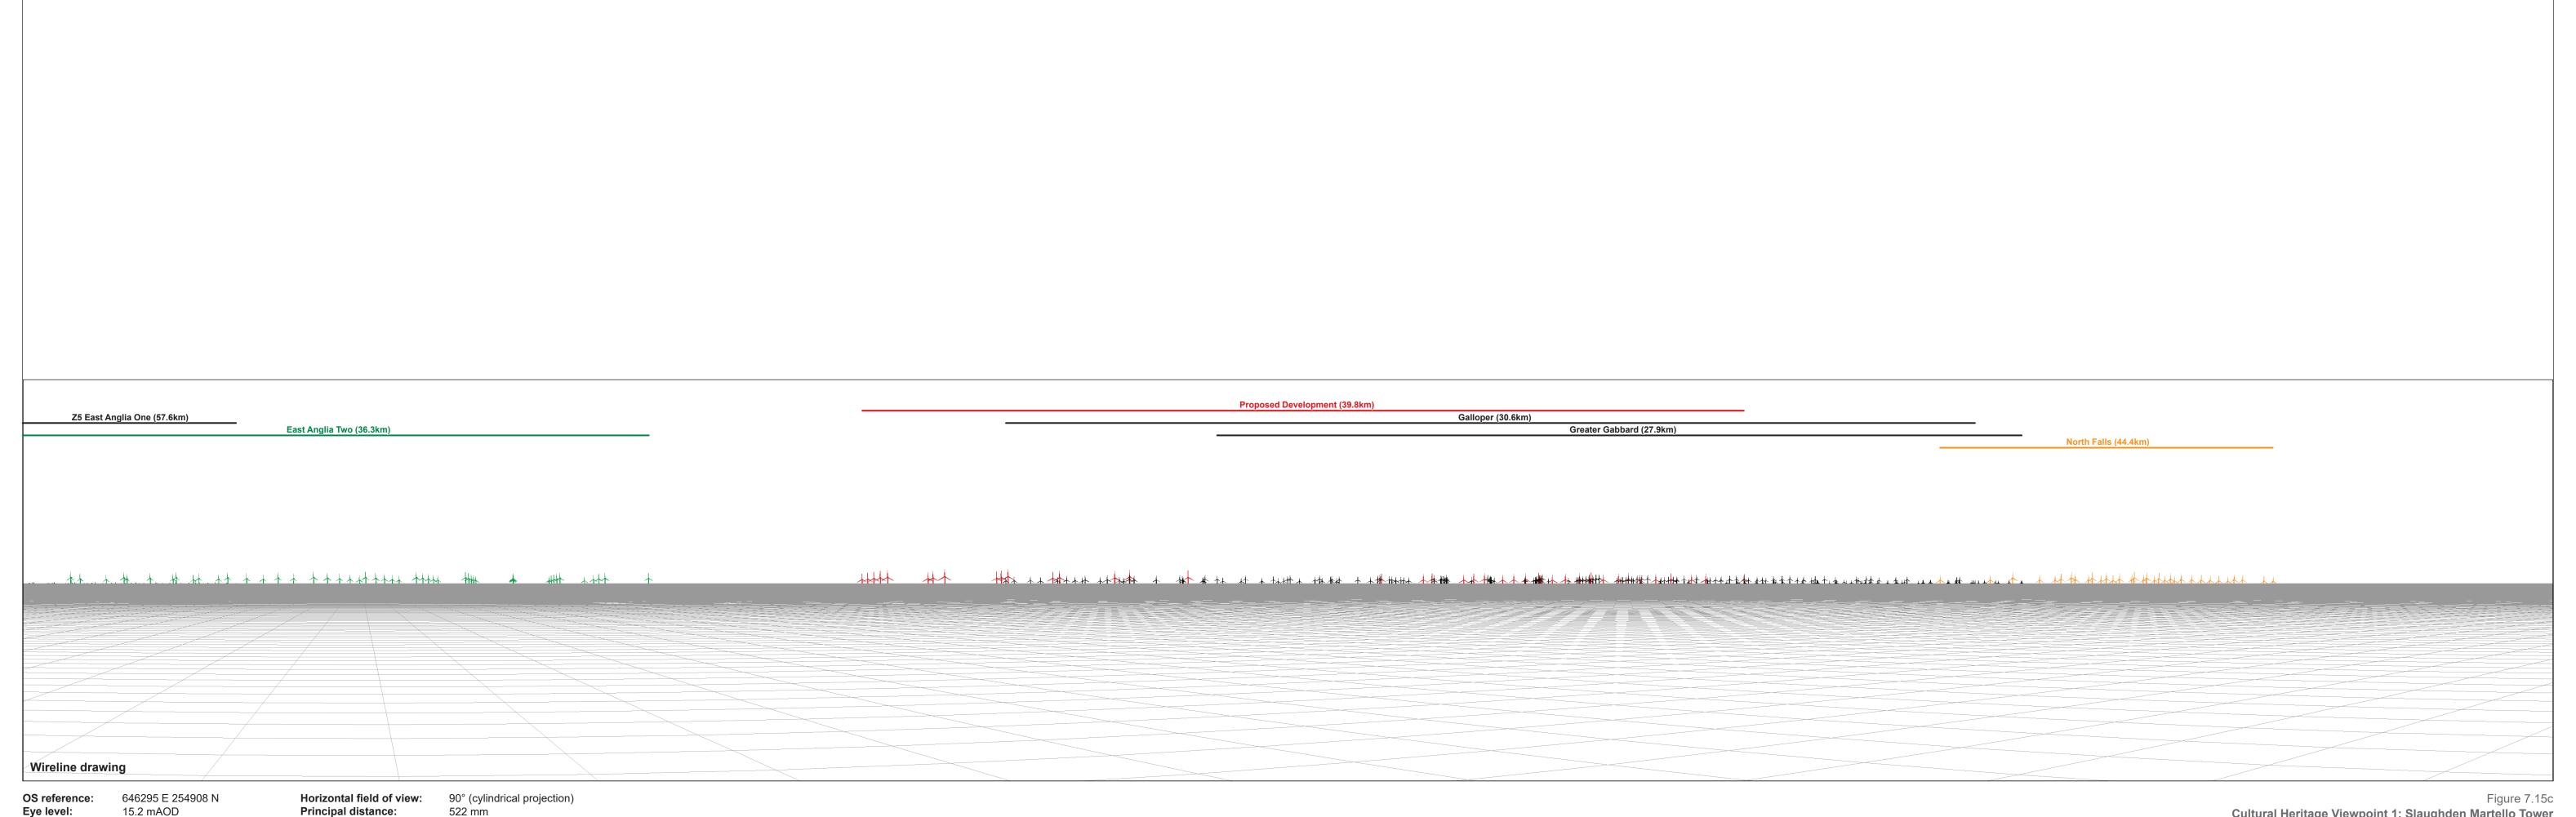

Cultural Heritage Viewpoint 1: Slaughden Martello Tower
Five Estuaries

© Crown copyright, Ordnance Survey All rights reserved (2023). Licence number 0100031673

Gunfleet Sands Demo (55.4km)

Gunfleet Sands 2 (48.5km)

Gunfleet Sands 1 (49.6km) London Array (49.3km) Wireline drawing Horizontal field of view: 90° (cylindrical projection)
Principal distance: 522 mm Figure 7.15c

Cultural Heritage Viewpoint 1: Slaughden Martello Tower