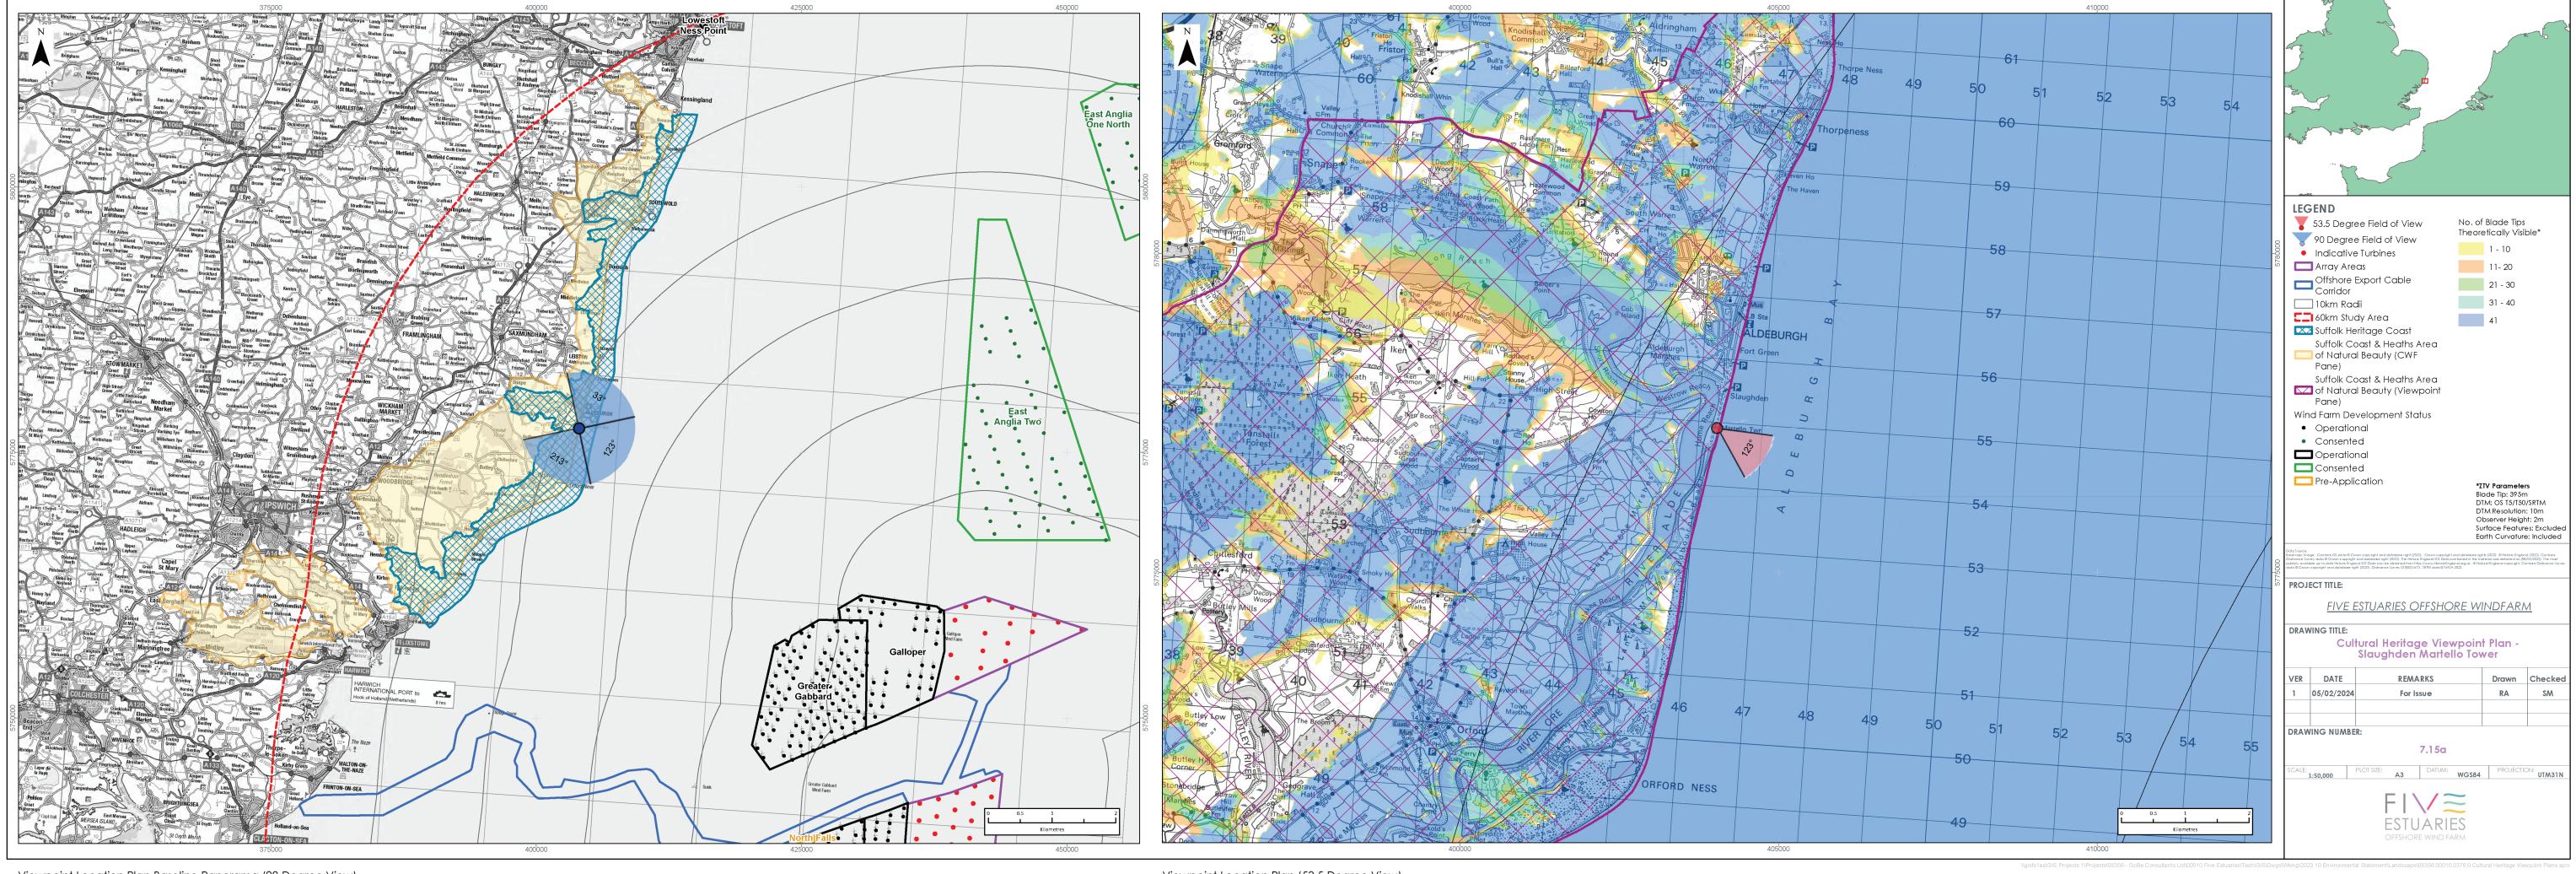

OS reference: 646295 E 254908 N
Eye level: 15.2 mAOD
Direction of view: 33°
Nearest turbine: 39.8 km
VE Array Area: 50.3 km

Horizontal field of view: 90° (cylindrical projection)
Principal distance: 522 mm 522 mm 841 x 297 mm (half A1) Paper size: Correct printed image size: 820 x 130 mm

Figure 7.15b

Cultural Heritage Viewpoint 1: Slaughden Martello Tower

Direction of view: 123°

Nearest turbine: 39.8 km

VE Array Area: 50.3 km

841 x 297 mm (half A1)

Paper size:

Correct printed image size: 820 x 130 mm

OS reference: 646295 E 254908 N
Eye level: 15.2 mAOD
Direction of view: 213°
Nearest turbine: 39.8 km
VE Array Area: 50.3 km

522 mm 841 x 297 mm (half A1) Paper size: Correct printed image size: 820 x 130 mm