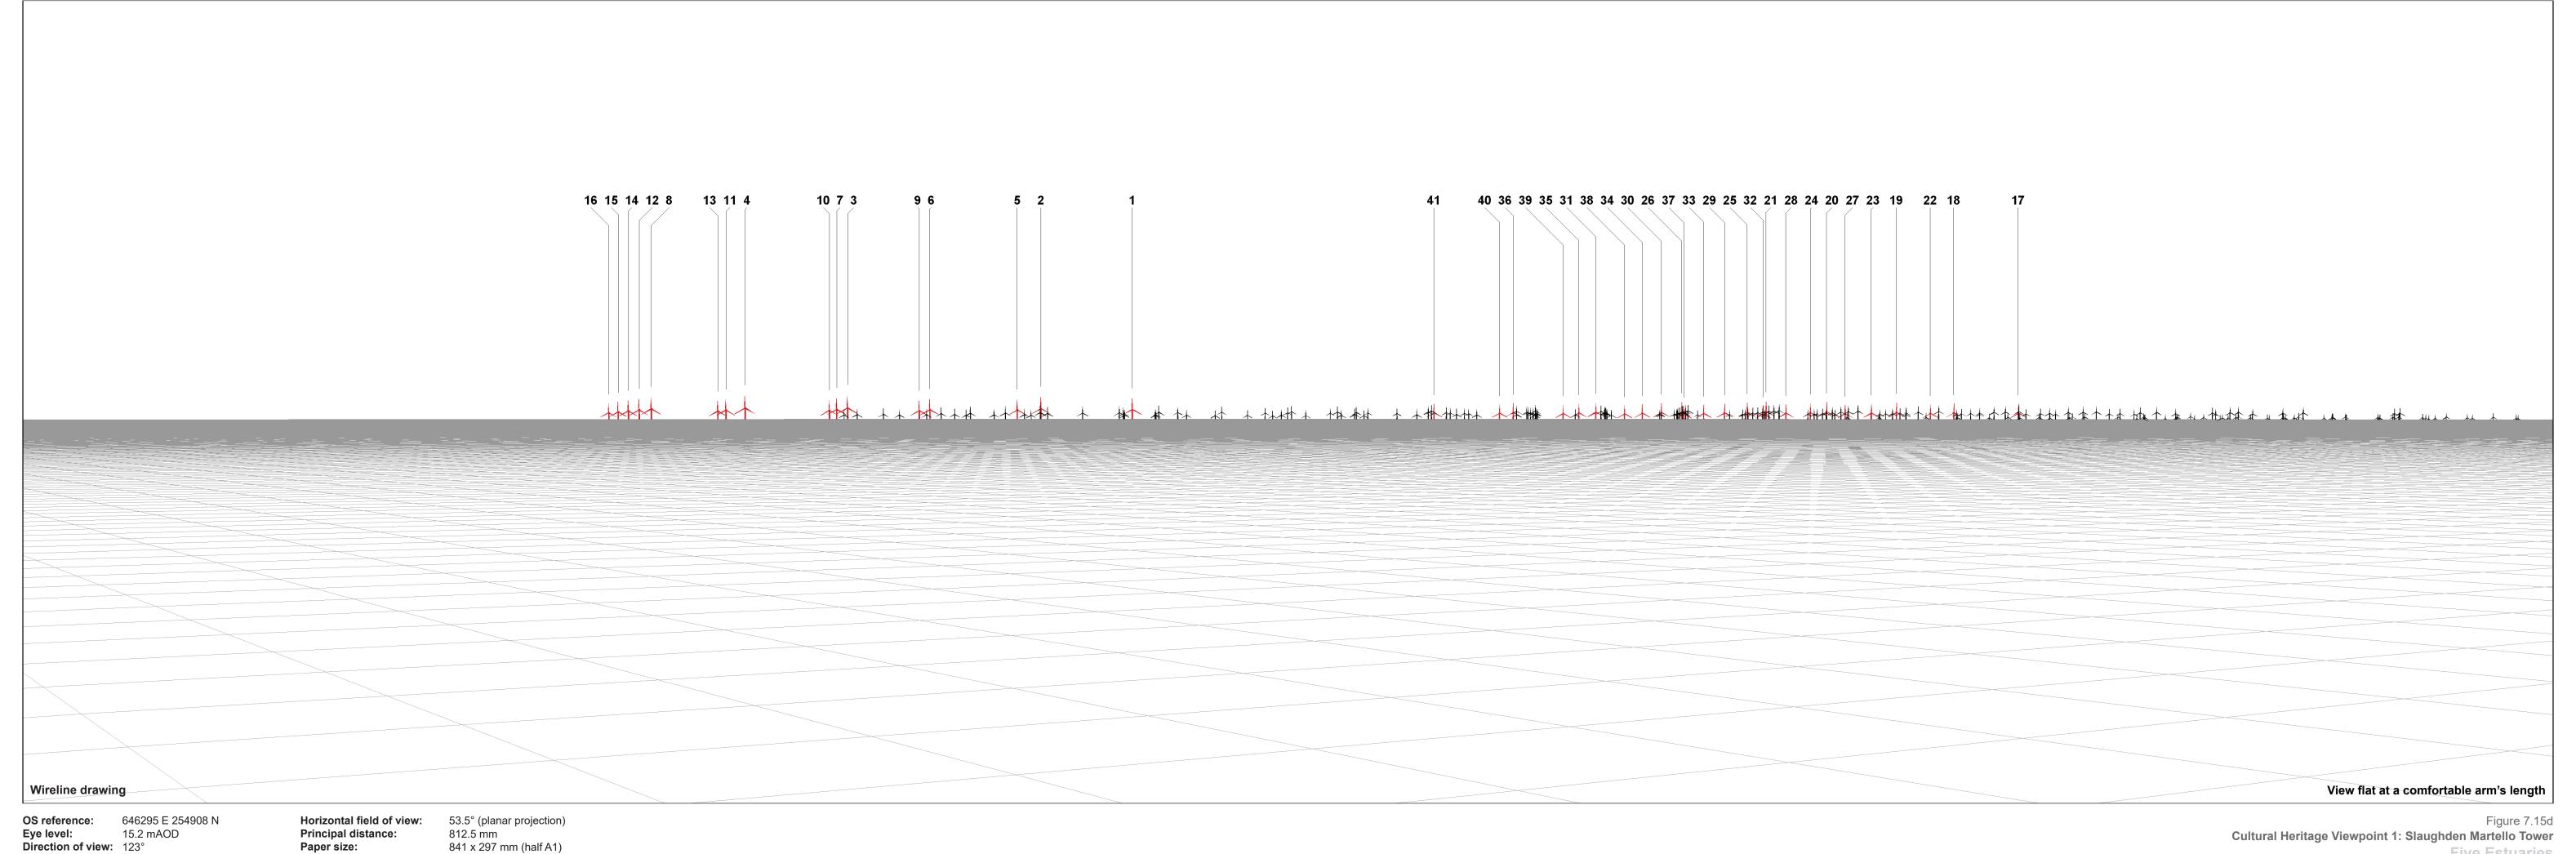

Figure 7.15b

Cultural Heritage Viewpoint 1: Slaughden Martello Tower

Direction of view: 123°

Nearest turbine: 39.8 km

VE Array Area: 50.3 km

841 x 297 mm (half A1)

Paper size:

Correct printed image size: 820 x 130 mm