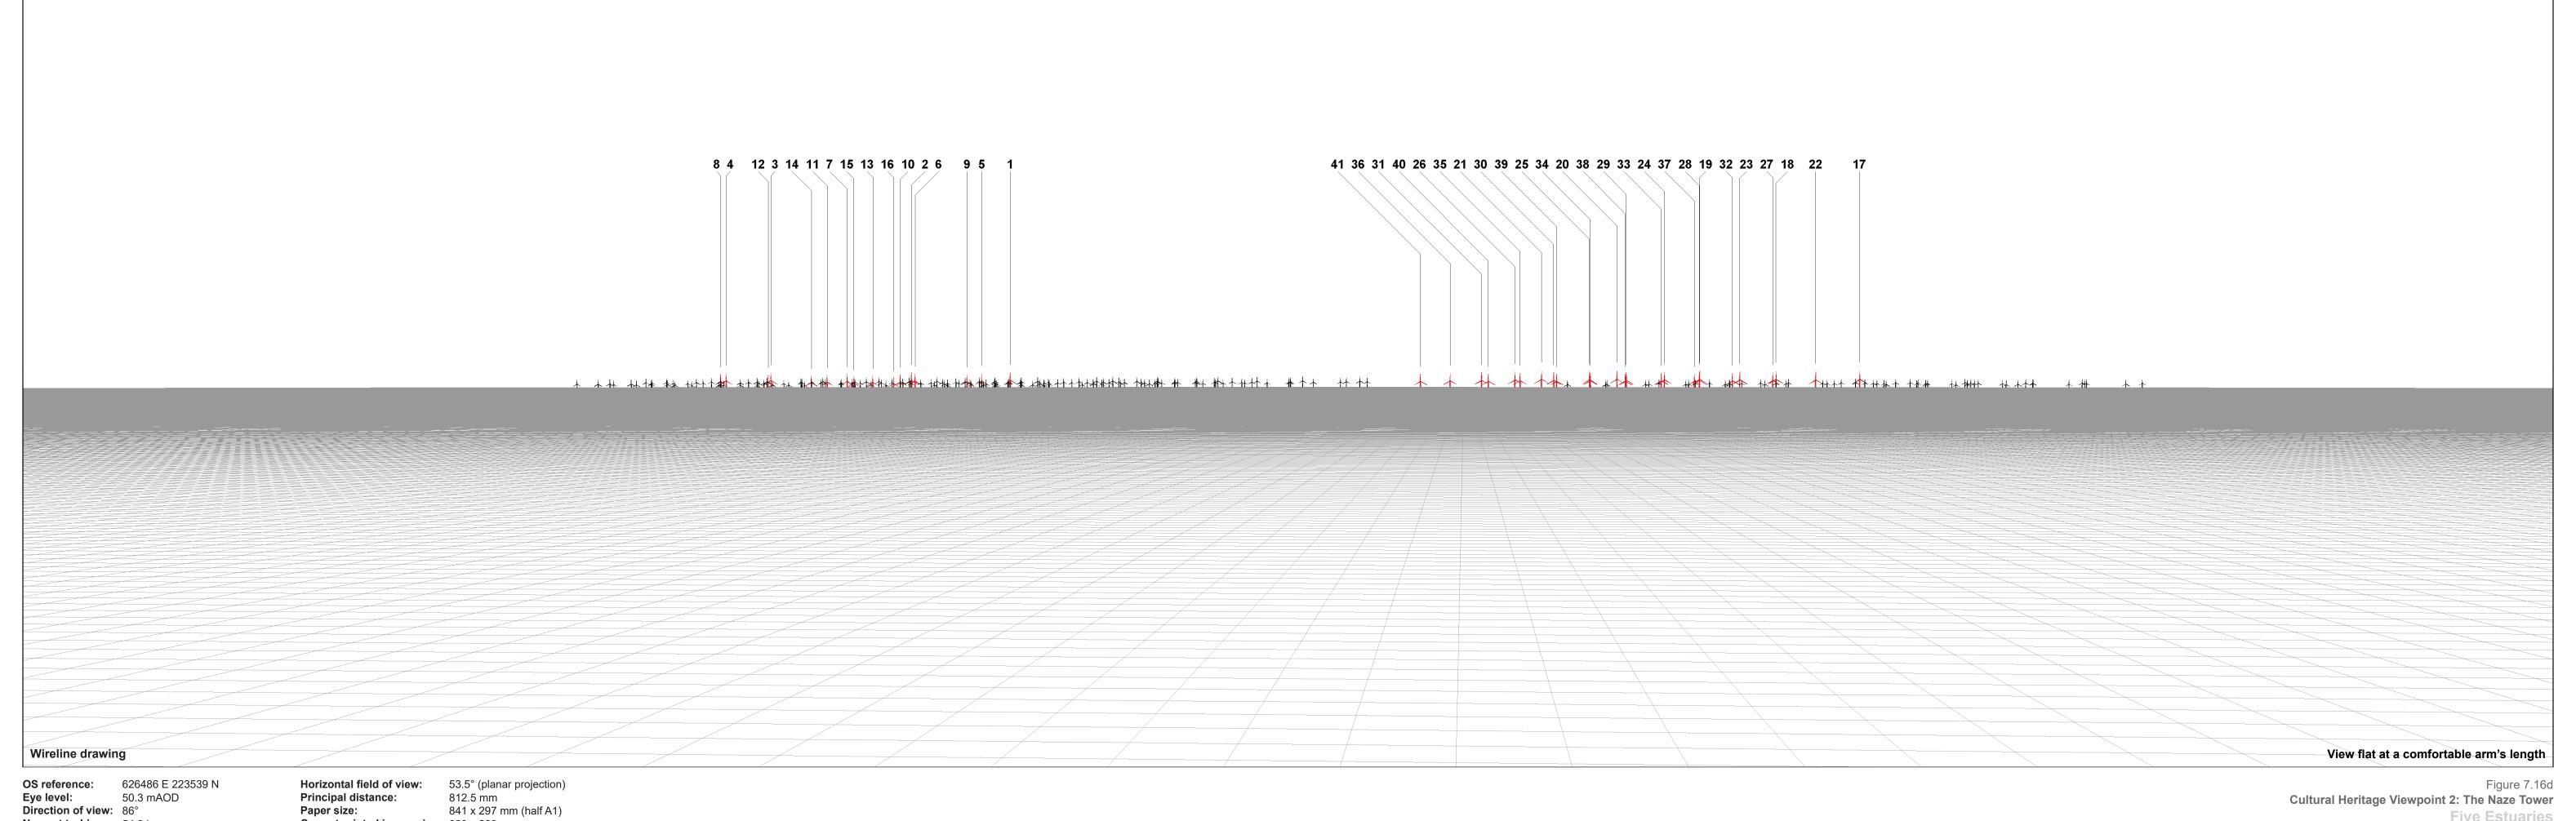

**OS reference**: 626486 E 223539 N

Wireline drawing

Eye level: 50.3 mAOD

Direction of view: 86°

Nearest turbine: 54.3 km

VE Array Area: 50.3 km

Horizontal field of view: 90° (cylindrical projection)
Principal distance: 522 mm
Paper size: 841 x 297 mm (half A1)
Correct printed image size: 820 x 130 mm

Figure 7.16b

Cultural Heritage Viewpoint 2: The Naze Tower

Gunfleet Sands Demo (18.7km)
Gunfleet Sands 1 (13.1km) Gunfleet Sands 2 (13.2km) Kentish Flats (45.4km) Wireline drawing **OS reference:** 626486 E 223539 N **Horizontal field of view:** 90° (cylindrical projection) Figure 7.16c Eye level: Principal distance: 50.3 mAOD 522 mm

Direction of view: 176°
Nearest turbine: 54.3 km

VE Array Area: 50.3 km

Paper size:

Correct printed image size: 820 x 130 mm

841 x 297 mm (half A1)

Cultural Heritage Viewpoint 2: The Naze Tower
Five Estuaries

© Crown copyright, Ordnance Survey All rights reserved (2023). Licence number 0100031673

Nearest turbine: 54.3 km

VE Array Area: 50.3 km

Correct printed image size: 820 x 260 mm

**Cultural Heritage Viewpoint 2: The Naze Tower** 